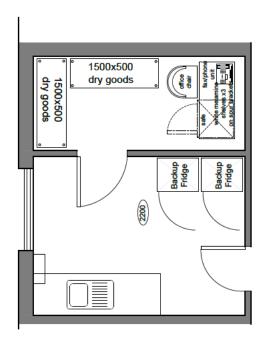

#### Plans see overleaf

PDF plans available on request

#### Accommodation

The approximate dimensions and areas:

| Ground floor Sales   | 94.74 sq m | 1020 sq ft |
|----------------------|------------|------------|
| Ground floor storage | 9.34 sq m  | 100 sq ft  |
| First Floor storage  | 15.9 sq m  | 171 sq ft  |

Ground Floor

First Floor