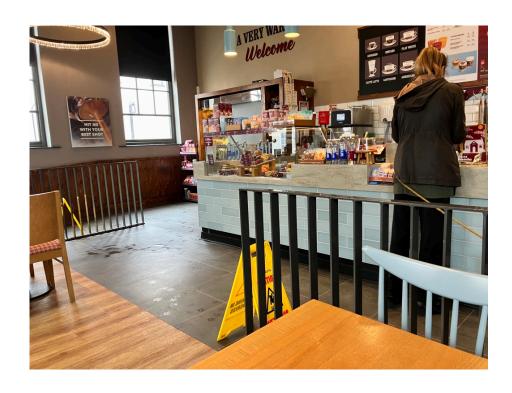

#### **Description**

2 High St is a character property and currently trades as Costa Coffee

#### Accommodation

The approximate dimensions and areas:

| Ground floor Sales   | 94.74 sq m | 1020 sq ft |
|----------------------|------------|------------|
| Ground floor storage | 9.34 sq m  | 100 sq ft  |
| First Floor storage  | 15.9 sq m  | 171 sq ft  |