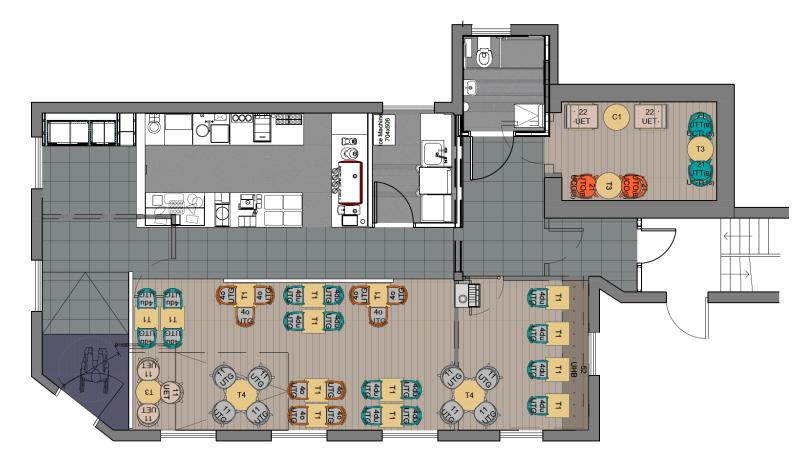

#### Plans see overleaf

PDF plans available on request

#### Accommodation

The approximate dimensions and areas:

| Ground floor Sales   | 94.74 sq m | 1020 sq ft |
|----------------------|------------|------------|
| Ground floor storage | 9.34 sq m  | 100 sq ft  |
| First Floor storage  | 15.9 sq m  | 171 sq ft  |

Ground Floor

First Floor